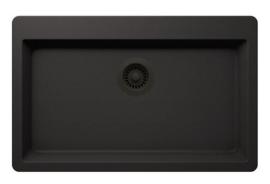

#### **Features**

- Single Bowl
- Available in 7 Colors
- Stain / Scratch / Fade Resistant
- Topmount or Undermount for Easy Installation
- Made in Germany

Color Pictured: Gunmetal
\*Pictured with Matching Gunmetal Strainer

# Crystallite Series **Granite Composite Sinks**