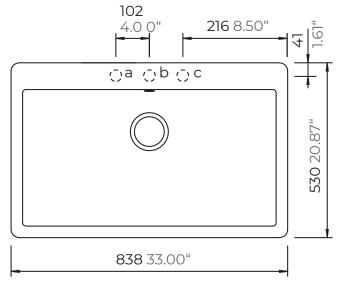

# **Technical Information**

All product dimensions are nominal

Exterior Measurements: 33" x 20.87" x 9.45"

Interior Measurements: 30.24" x 16.29" x 9.45"

Bowl Configuration: Single