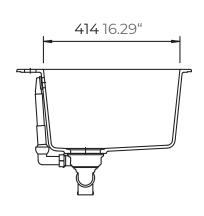

# **Technical Information**

All product dimensions are nominal

Exterior Measurements: 33" x 20.87" x 9.45"

Interior Measurements: 30.24" x 16.29" x 9.45"

Bowl Configuration: Single