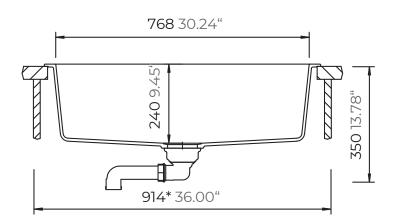

# **Technical Information**

All product dimensions are nominal

Exterior Measurements: 33" x 20.87" x 9.45"

Interior Measurements: 30.24" x 16.29" x 9.45"

Bowl Configuration: Single